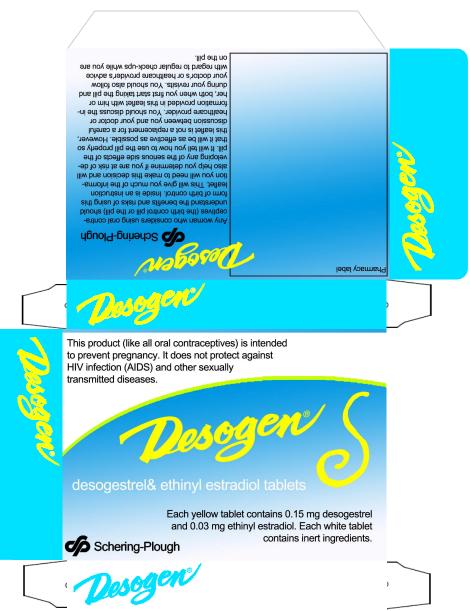

### Cardboard

|       | Give the brand name/logo a prominent<br>location and let its color contrast with the<br>background | The brand name is yellow on a blue background.   |
|-------|----------------------------------------------------------------------------------------------------|--------------------------------------------------|
| U 2.  | Put verbal communication on the                                                                    | A lot of verbal communication is put on the      |
|       | packaging about the contents                                                                       | packaging, like active substances and other      |
|       |                                                                                                    | information.                                     |
|       |                                                                                                    |                                                  |
| U 3.  | Make typography/lay-out structured and                                                             | This is done by contrast between colors and size |
|       | aggressive                                                                                         | of the text.                                     |
| U 4.  | Make much use of text, argument, facts                                                             | The cardboard box has these elements.            |
|       | and information                                                                                    |                                                  |
| U 5.  | Use bright colors and high contrast                                                                | This is also done.                               |
|       | between colors                                                                                     |                                                  |
| U 6.  | Create an appearance of movement and                                                               | The blue color evolves to white from top to      |
|       | use a gradient of colors in bigger areas                                                           | bottom. In combination with the wave, this gives |
|       |                                                                                                    | the packaging a moving impression. The Desogen   |
|       |                                                                                                    | logo has a moving appearance.                    |
|       |                                                                                                    |                                                  |
| U 7.  | Make packaging large                                                                               |                                                  |
| U 8.  | If packaging (elements) or product                                                                 |                                                  |
|       | (elements) are new, state that it is 'new!'                                                        |                                                  |
| U 9.  | Build in space for pharmacy label                                                                  | This is done on the back of the box.             |
| U 10. | Most common colors used in OC-                                                                     | The first most used colors are used in the box.  |
|       | cardboard packaging are: blue, green,                                                              |                                                  |
|       | yellow, purple, light pink                                                                         |                                                  |

#### Blister

| U 11. Use light colors for pills, like white,<br>yellow, beige, light blue and light green | The pills are light yellow and white.                                                 |
|--------------------------------------------------------------------------------------------|---------------------------------------------------------------------------------------|
| U 12. Do not use bright colors in the blister unless it fits the compact                   | The blister has no background color and the text and logos are printed on with black. |
| U 13. Keep the blister simple                                                              | The shape of the blister is rectangular.                                              |

# Compact

| U 14. Include hardcover boxes or other carrier | A carrier cover has been designed. |
|------------------------------------------------|------------------------------------|
| covers                                         |                                    |

### General

| <ul> <li>U 15. Give packaging a feminine look, use <ul> <li>a. Round shapes</li> <li>b. Soft and harmonious colors</li> <li>c. Low contrast and non-aggressive typography/lay-out</li> <li>d. Natural symbols that create an emotional atmosphere to communicate gentleness and softness</li> </ul> </li> </ul> | This comes forward in the spiral in which the<br>pills are on the blister, and the spiral image that is<br>put on the cardboard. The wave on the<br>cardboard is a round shape. |
|-----------------------------------------------------------------------------------------------------------------------------------------------------------------------------------------------------------------------------------------------------------------------------------------------------------------|---------------------------------------------------------------------------------------------------------------------------------------------------------------------------------|
|-----------------------------------------------------------------------------------------------------------------------------------------------------------------------------------------------------------------------------------------------------------------------------------------------------------------|---------------------------------------------------------------------------------------------------------------------------------------------------------------------------------|