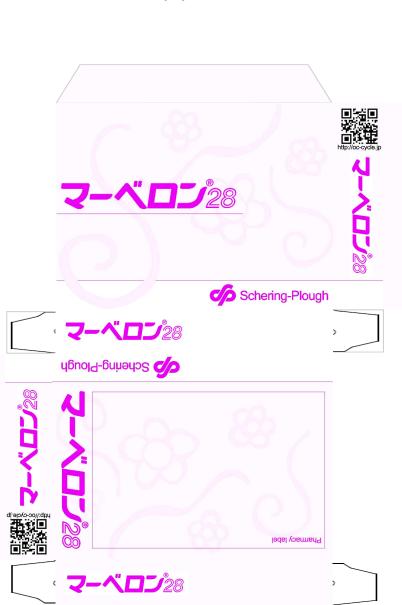

## Cardboard

| JI.  | Make the brand's word image recognizable                                                       | Marvelon has a recognizable logo                                                            |
|------|------------------------------------------------------------------------------------------------|---------------------------------------------------------------------------------------------|
| J 2. | Put the company name in a prominent position                                                   | This is done by putting the brand name on a special place with a different background color |
| J 3. | Use lower case letters (rather than capital letters), ensuring a more recognizable word image. | There are no examples of this because the text on the cardboard is Japanese.                |
| J 4. | Use multiple colors, that are not very bright or intense, make it look matte                   | The colors on the cardboard are matte.                                                      |
| J 5. | Use similar colors on one pack, with small contrasts                                           | The colors are different intensities of pink.                                               |
| J 6. | Make packs as small as possible (in an exclusive manner)                                       |                                                                                             |
| J 7. | Put a QR code on the packaging                                                                 |                                                                                             |
| J 8. | Create space for a pharmacy label                                                              | This is created on the back of the box.                                                     |
| J 9. | Most common colors in OC cardboards are different intensities of orange, blue, green and pink. |                                                                                             |

### Blister

| J 10. Use different colors in blisters                                                                                                                                                            | The blister itself is very light pink with blue text            |
|---------------------------------------------------------------------------------------------------------------------------------------------------------------------------------------------------|-----------------------------------------------------------------|
| J II. Make pills bright colored, without<br>discoloration. Use different color pills on<br>one blister. Most common colors for pills<br>are bright pink, red, orange, yellow, green<br>and white. | Marvelons pills are purple, dark pink, light pink<br>and beige. |
| J 12. Make pills small                                                                                                                                                                            |                                                                 |
| J 13. Put an instruction on the blister how to get the pill out of the strip                                                                                                                      | This is put on the back.                                        |
| J 14. Make the blister stand out in an exclusive way                                                                                                                                              | The Marvelon blister has an exclusive appearance.               |

# Compact

| J 15. Include hard cover boxes or other carrier | A draft for a hardcover box is made. |
|-------------------------------------------------|--------------------------------------|
| compacts                                        |                                      |

### General:

| <ul> <li>J 16. Communicate femininity through the pack.<br/>Use         <ul> <li>a. Round shapes</li> <li>b. Soft and harmonious colors</li> <li>c. Low contrast and non-aggressive<br/>typography/lay-out</li> <li>d. Natural symbols</li> </ul> </li> </ul> | The consequences of this recommendation<br>come forward in all the components. It is in the<br>spiral in which the pills are put, the blister<br>shape itself and in the carrier compact. It can<br>also be found in the cardboard, where round<br>and natural shapes are used in the background. |
|---------------------------------------------------------------------------------------------------------------------------------------------------------------------------------------------------------------------------------------------------------------|---------------------------------------------------------------------------------------------------------------------------------------------------------------------------------------------------------------------------------------------------------------------------------------------------|
| J 17. Use cartoon on packaging and/or instruction leaflets                                                                                                                                                                                                    | The blisters shape has a cartoonish form. The carrier compact is shaped like a cartoon animal.                                                                                                                                                                                                    |
| J 18. Refine all details                                                                                                                                                                                                                                      |                                                                                                                                                                                                                                                                                                   |
| J 19. Make sure there are absolutely no misprints or other mistakes in the packaging                                                                                                                                                                          |                                                                                                                                                                                                                                                                                                   |
| J 20. Give packaging an exclusive look                                                                                                                                                                                                                        | The blister has an exclusive form. The illustrations make the cardboard look exclusive.                                                                                                                                                                                                           |
| J 21. Use the color pink, this is perceived as feminine                                                                                                                                                                                                       | This recommendation is used in all components.                                                                                                                                                                                                                                                    |
| J 22. Make sure the packaging won't take up much space in the pharmacy                                                                                                                                                                                        |                                                                                                                                                                                                                                                                                                   |
| J 23. Make the packaging discrete, hide OC                                                                                                                                                                                                                    | The cardboard is very discrete, because the<br>main color is very light pink. The carrier<br>compact is an accessory which hides its<br>function for people who don't know it.                                                                                                                    |